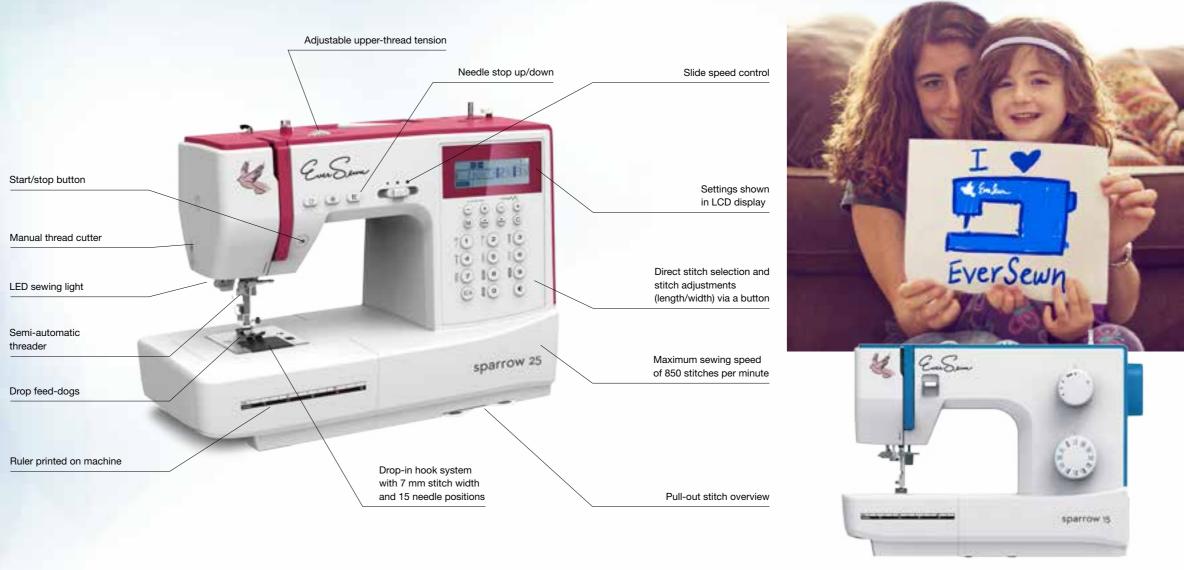

#### EverSewn Sparrow 25

The computer-controlled EverSewn Sparrow 25 is the top model in this series. It offers everything a creative sewer could need, at a very attractive price/performance ratio. The Sparrow 25 boasts 197 stitch patterns in total, including 1 alphabet, 7 buttonholes, and 1 eyelet stitch. Decorative stitches can be set up to a width of 7 mm, as desired. The memory function allows individual stitch combinations to be saved. In addition to features such as the slide speed control, start/stop function and needle stop up/down, the EverSewn Sparrow 25 also has a bright sewing light. Seven presser feet (soles) come standard with this model.